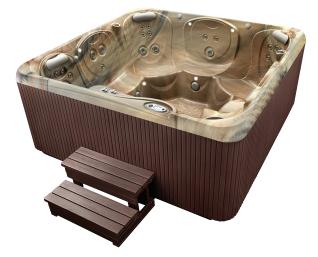

## **TEMPO**<sup>®</sup>

Tempo shown with Tuscan Sun shell

Tempo shown with Tuscan Sun shell/ Espresso cabinet and Everwood<sup>®</sup> step

From the makers of

| Seating Capacity                             | 6 adults                                                                                                                                                        |
|----------------------------------------------|-----------------------------------------------------------------------------------------------------------------------------------------------------------------|
| Dimensions                                   | 7'5" x 7'5" x 39"/2.26m x 2.26m x .99m                                                                                                                          |
| Water Capacity                               | 400 gallons/1,514 litres                                                                                                                                        |
| Weight                                       | 911 lbs./413 kg dry; 5,297 lbs./2,403 kg filled*                                                                                                                |
| Spa Shell Options                            | Pearl, Sterling Marble, Tuscan Sun or Desert                                                                                                                    |
| Cabinet Options                              | Coastal Gray, Espresso, Redwood                                                                                                                                 |
| Jets - 45<br>(all with stainless steel trim) | 6 Directional Hydromassage jets<br>4 Rotary Hydromassage jets<br>35 Directional Precision <sup>®</sup> jets                                                     |
| Waterfall                                    | Included                                                                                                                                                        |
| Jet Pump 1                                   | Wavemaster <sup>®</sup> 9200; Two-speed,<br>2.5 HP Continuous Duty, 5.2 HP Breakdown Torque                                                                     |
| Jet Pump 2                                   | Wavemaster <sup>®</sup> 9000; One-speed,<br>2.5 HP Continuous Duty, 5.2 HP Breakdown Torque                                                                     |
| Ozone System (Optional)                      | FreshWater <sup>®</sup> III Corona Discharge                                                                                                                    |
| Control System                               | IQ 2020 <sup>°</sup> 230v/50 amp, 60 Hz<br>Includes G.F.C.I. protected sub-panel                                                                                |
| Lighting                                     | 10 multi-color LED points of light, dimmable                                                                                                                    |
| Heater                                       | No-Fault <sup>®</sup> 4000w/230v                                                                                                                                |
| Energy Efficiency                            | FiberCor <sup>-</sup> Insulation; Certified to the APSP 14 National<br>Standard and the California Energy Commission<br>(CEC) in accordance with California law |
| Effective Filtration Area                    | 65 sq. ft., top loading                                                                                                                                         |
| Vinyl Cover                                  | 3.5" to 2.5" tapered, 2 lb. density foam core<br>Ash, Espresso or Rust                                                                                          |
| Cover Lifter (Optional)                      | CoverCradle $^\circ$ , CoverCradle II, Lift 'n Glide $^\circ$ or UpRite $^\circ$                                                                                |
| Steps (Optional)                             | Everwood® or Polymer<br>Coastal Gray, Espresso or Redwood                                                                                                       |
| Entertainment (Optional)                     | Wireless Sound System                                                                                                                                           |