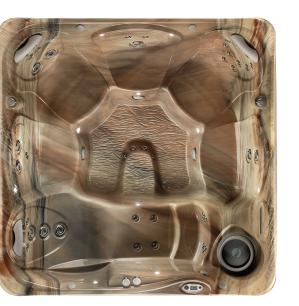

## **TEMPO**<sup>®</sup>

Tempo shown with Tuscan Sun shell

Tempo shown with Tuscan Sun shell/ Espresso cabinet and Everwood<sup>®</sup> step

From the makers of

| Seating Capacity                             | 6 adults                                                                                                                                                        |
|----------------------------------------------|-----------------------------------------------------------------------------------------------------------------------------------------------------------------|
| Dimensions                                   | 7'5" x 7'5" x 39"/2.26m x 2.26m x .99m                                                                                                                          |
| Water Capacity                               | 400 gallons/1,514 litres                                                                                                                                        |
| Weight                                       | 911 lbs./413 kg dry; 5,297 lbs./2,403 kg filled*                                                                                                                |
| Spa Shell Options                            | Pearl, Sterling Marble, Tuscan Sun or Desert                                                                                                                    |
| Cabinet Options                              | Coastal Gray, Espresso, Redwood                                                                                                                                 |
| Jets - 45<br>(all with stainless steel trim) | 6 Directional Hydromassage jets<br>4 Rotary Hydromassage jets<br>35 Directional Precision <sup>®</sup> jets                                                     |
| Waterfall                                    | Included                                                                                                                                                        |
| Jet Pump 1                                   | Wavemaster <sup>®</sup> 9200; Two-speed,<br>2.5 HP Continuous Duty, 5.2 HP Breakdown Torque                                                                     |
| Jet Pump 2                                   | Wavemaster <sup>®</sup> 9000; One-speed,<br>2.5 HP Continuous Duty, 5.2 HP Breakdown Torque                                                                     |
| Ozone System (Optional)                      | FreshWater <sup>®</sup> III Corona Discharge                                                                                                                    |
| Control System                               | IQ 2020 <sup>°</sup> 230v/50 amp, 60 Hz<br>Includes G.F.C.I. protected sub-panel                                                                                |
| Lighting                                     | 10 multi-color LED points of light, dimmable                                                                                                                    |
| Heater                                       | No-Fault <sup>®</sup> 4000w/230v                                                                                                                                |
| Energy Efficiency                            | FiberCor <sup>-</sup> Insulation; Certified to the APSP 14 National<br>Standard and the California Energy Commission<br>(CEC) in accordance with California law |
| Effective Filtration Area                    | 65 sq. ft., top loading                                                                                                                                         |
| Vinyl Cover                                  | 3.5" to 2.5" tapered, 2 lb. density foam core<br>Ash, Espresso or Rust                                                                                          |
| Cover Lifter (Optional)                      | CoverCradle $^\circ$ , CoverCradle II, Lift 'n Glide $^\circ$ or UpRite $^\circ$                                                                                |
| Steps (Optional)                             | Everwood® or Polymer<br>Coastal Gray, Espresso or Redwood                                                                                                       |
| Entertainment (Optional)                     | Wireless Sound System                                                                                                                                           |