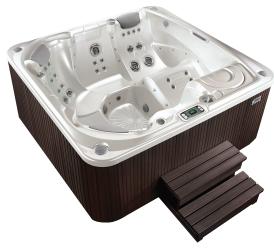

## **FLAIR**®

Flair shown with Pearl shell

Flair shown with Pearl shell / Espresso cabinet and Everwood' step

| Seating Capacity                                      | 6 adults                                                                                                                |
|-------------------------------------------------------|-------------------------------------------------------------------------------------------------------------------------|
| Dimensions                                            | 7' x 7' x 36" / 2.13m x 2.13m x .91m                                                                                    |
| Water Capacity                                        | 325 gallons / 1,230 liters                                                                                              |
| Weight                                                | 930 lbs. / 422 kg dry; 4,691 lbs. / 2,128 kg filled*                                                                    |
| Spa Shell Options                                     | Champagne Opal, Pearl, Sterling Marble, or Tuscan Sun                                                                   |
| Everwood Cabinet Options                              | Coastal Gray, Espresso, or Redwood finish                                                                               |
| Hydromassage Jets - 41<br>(with Stainless Steel Trim) | 5 Combination XL jets<br>8 Combination jets<br>28 Directional Precision jets                                            |
| Waterfall                                             | Vidro* backlit ribbon waterfall                                                                                         |
| Jet Pump 1                                            | Wavemaster 8000; One-speed, 2.0 HP<br>Continuous Duty, 4.0 HP Breakdown Torque                                          |
| Jet Pump 2                                            | Wavemaster 8200; Two-speed, 2.0 HP<br>Continuous Duty, 4.0 HP Breakdown Torque                                          |
| Circulation Pump                                      | SilentFlo 5000° for quiet, continuous filtration                                                                        |
| Effective Filtration Area                             | 65 sq. ft., top loading                                                                                                 |
| Water Care Systems<br>(Optional)                      | ACE' Salt Water Sanitizing System or<br>EverFresh' System with CD ozone                                                 |
| Control System                                        | IQ 2020° 230v/50amp, 60Hz<br>Includes G.F.C.I. protected sub-panel                                                      |
| Lighting System                                       | Raio multi-color points of light (30)                                                                                   |
| Heater                                                | No-Fault <sup>*</sup> , 4000w/230v                                                                                      |
| Energy Efficiency                                     | Certified to the APSP 14 National Standard and the California Energy Commission (CEC) in accordance with California law |
| Vinyl Cover                                           | 3.5" to 2.5" tapered, 2 lb. density foam core<br>Ash, Espresso, or Rust finish                                          |
| Cover Lifter (Optional)                               | CoverCradle I, Lift 'n Glide', or UpRite                                                                                |
| Steps (Optional)                                      | Everwood or Polymer                                                                                                     |
| Entertainment System                                  | Wireless Sound System                                                                                                   |