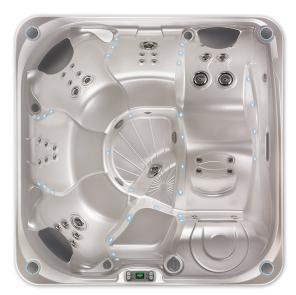

## **FLAIR**®

Flair shown with Pearl shell

Flair shown with Pearl shell / Espresso cabinet and Everwood' step

| Seating Capacity                                      | 6 adults                                                                                                                |
|-------------------------------------------------------|-------------------------------------------------------------------------------------------------------------------------|
| Dimensions                                            | 7' x 7' x 36" / 2.13m x 2.13m x .91m                                                                                    |
| Water Capacity                                        | 325 gallons / 1,230 liters                                                                                              |
| Weight                                                | 930 lbs. / 422 kg dry; 4,691 lbs. / 2,128 kg filled*                                                                    |
| Spa Shell Options                                     | Champagne Opal, Pearl, Sterling Marble, or Tuscan Sun                                                                   |
| Everwood Cabinet Options                              | Coastal Gray, Espresso, or Redwood finish                                                                               |
| Hydromassage Jets - 41<br>(with Stainless Steel Trim) | 5 Combination XL jets<br>8 Combination jets<br>28 Directional Precision jets                                            |
| Waterfall                                             | Vidro* backlit ribbon waterfall                                                                                         |
| Jet Pump 1                                            | Wavemaster 8000; One-speed, 2.0 HP<br>Continuous Duty, 4.0 HP Breakdown Torque                                          |
| Jet Pump 2                                            | Wavemaster 8200; Two-speed, 2.0 HP<br>Continuous Duty, 4.0 HP Breakdown Torque                                          |
| Circulation Pump                                      | SilentFlo 5000° for quiet, continuous filtration                                                                        |
| Effective Filtration Area                             | 65 sq. ft., top loading                                                                                                 |
| Water Care Systems<br>(Optional)                      | ACE' Salt Water Sanitizing System or<br>EverFresh' System with CD ozone                                                 |
| Control System                                        | IQ 2020° 230v/50amp, 60Hz<br>Includes G.F.C.I. protected sub-panel                                                      |
| Lighting System                                       | Raio multi-color points of light (30)                                                                                   |
| Heater                                                | No-Fault <sup>*</sup> , 4000w/230v                                                                                      |
| Energy Efficiency                                     | Certified to the APSP 14 National Standard and the California Energy Commission (CEC) in accordance with California law |
| Vinyl Cover                                           | 3.5" to 2.5" tapered, 2 lb. density foam core<br>Ash, Espresso, or Rust finish                                          |
| Cover Lifter (Optional)                               | CoverCradle I, Lift 'n Glide', or UpRite                                                                                |
| Steps (Optional)                                      | Everwood or Polymer                                                                                                     |
| Entertainment System                                  | Wireless Sound System                                                                                                   |