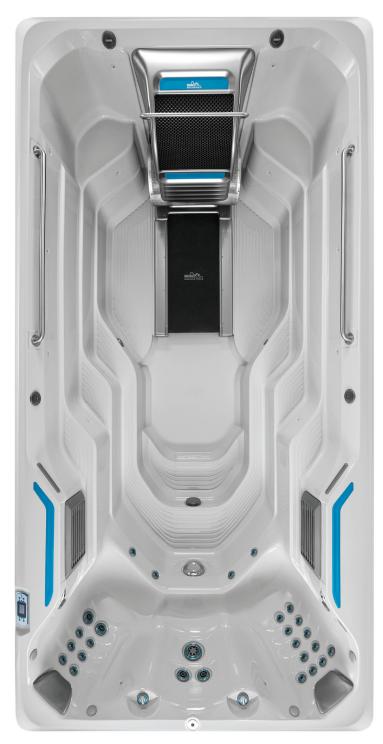

The E500 combines beautifully functional design with the innovative Endless Pools Swim Machine and optional treadmill for a variety of fitness options. The versatile E500 is built to provide a space where wellness goals are easily incorporated into your daily routine.

## E500 | Endless Pools<sup>®</sup> Fitness Systems

| Model Type                         | 58" Swim & Treadmill                                                                                                       | 58" Swim                                  | 52" Swim                                  |
|------------------------------------|----------------------------------------------------------------------------------------------------------------------------|-------------------------------------------|-------------------------------------------|
| Dimensions                         | 15' L X 58" H X 89" W                                                                                                      | 15' L X 58" H X 89" W                     | 15' L X 52" H X 89" W                     |
| Water Capacity                     | 1,735 Gallons                                                                                                              | 1,770 Gallons                             | 1,635 Gallons                             |
| Weight                             | 3,330 Lbs (Dry) /<br>19,550 Lbs (Filled*)                                                                                  | 2,875 Lbs (Dry) /<br>19,390 Lbs (Filled*) | 2,760 Lbs (Dry) /<br>18,150 Lbs (Filled*) |
| Shell Color Options                | Alpine White or Ice Gray                                                                                                   |                                           |                                           |
| Cabinet Color Options              | Dark Mocha or Gray Oak                                                                                                     |                                           |                                           |
| Swim Technology                    | Endless Pools® Swim Mac                                                                                                    | chine                                     |                                           |
| Swim Power Unit                    | 5 HP Hydraulic Power Un                                                                                                    | it                                        |                                           |
| Hydromassage Seats                 | 3                                                                                                                          |                                           |                                           |
| Hydromassage Jets - 27             | 1 Large Jet, 2 Rotary Jets, 2 Directional Jets, 22 Mini Jets                                                               |                                           |                                           |
| Hydromassage Jet Pump              | 2.5 HP Continuous Duty; 5.2 HP Breakdown Torque - 1 Speed Pump                                                             |                                           |                                           |
| Control System                     | LCD Control Panel; 230v/60amp, 60 Hz, includes G.F.C.I. protected sub-panel                                                |                                           |                                           |
| Water Feature                      | 2 Illuminated Waterfalls                                                                                                   |                                           |                                           |
| Water Management System            | UVC Ozone                                                                                                                  |                                           |                                           |
| Circulation Pump                   | 1/15 HP - 1 Speed Pump                                                                                                     |                                           |                                           |
| Effective Filtration Area          | 200 Square Feet (4 x 50 S                                                                                                  | quare Feet)                               |                                           |
| Lighting System                    | Multi-Color 18 LED Points of Light, 5" Main Light & Exterior LED Illumination Bar                                          |                                           |                                           |
| Substructure                       | 14-Gauge Galvanized Steel Frame                                                                                            |                                           |                                           |
| Base Pan                           | Thermoformed ABS Base Pan                                                                                                  |                                           |                                           |
| Heater                             | 4000w/230v                                                                                                                 |                                           |                                           |
| Energy Efficiency                  | Certified to the APSP 14 National Standard and the California Energy<br>Commission (CEC) in accordance with California Law |                                           |                                           |
| Stainless Steel Grab Rails         | 3 Stainless Steel Rails                                                                                                    |                                           |                                           |
| Music Option                       | 8 Speakers + Subwoofer, Bluetooth® Enabled                                                                                 |                                           |                                           |
| Exercise Equipment Options         | Swim Tether and Rowing                                                                                                     | Kit                                       |                                           |
| Vinyl Cover & Lifter Options       | Endless Pools <sup>®</sup> Bi-Fold Covers & Lifters or VacuSeal <sup>®</sup> Cover System                                  |                                           |                                           |
| Additional Options                 | Endless Pools® Pace Display, Floor Mirror, Gecko® In.Touch Wi-Fi & Mobile App                                              |                                           |                                           |
| *Includes water and 10 adults weig | hing 175 lbs. each                                                                                                         |                                           |                                           |
|                                    |                                                                                                                            |                                           |                                           |