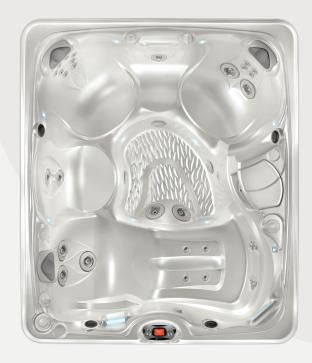

# **MARTINIQUE®**

Martinique shown in White Pearl shell

Seating Capacity 5 adults

**DIMENSIONS** 

**Dimensions** 7'5" x 6'4" x 34" / 226 cm x 193 cm x 86 cm

**Water Capacity** 395 gallons / 1,500 liters

**Weight** Dry: 930 lbs. / 420 kg; Filled\*: 5,100 lbs. / 2,320 kg

#### **PERFORMANCE FEATURES**

Jets 34 Jets:

24 Euro 7 VersaSsage® 2 AdaptaSsage® 1 AdaptaFlo®

**Pumps** 2 ReliaFlo® Pumps

1Dual-Speed 1.5HP (3.2 BHP\*\*) 1Single-Speed 2.0 HP (4.0 BHP\*\*)

Heater EnergyPro® Heater (4,000 Watts)

### STYLE ENHANCEMENTS

LCD Controls Advent® LCD Control System

**Lighting** SpaGlo® LED Lighting with 10 Points-of-Interior Light

Water Feature (1) Acquarella Waterfall with LED lighting

Music-ready (4) Speakers (Optional)