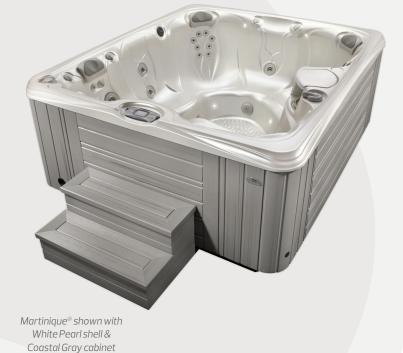

# **MARTINIQUE®**

Martinique shown in White Pearl shell

Seating Capacity 5 adults

**DIMENSIONS** 

**Dimensions** 7'5" x 6'4" x 34" / 226 cm x 193 cm x 86 cm

**Water Capacity** 395 gallons / 1,500 liters

**Weight** Dry: 930 lbs. / 420 kg; Filled\*: 5,100 lbs. / 2,320 kg

Insulating Cover 3.5" to 2.5" tapered, 2 lb.-density foam core

Cover Lifter Options ProLift®, ProLift® II, ProLift® III, or ProLift® IV

**Step Options** EcoTech® or Polymer Step in Espresso, Coastal Gray, Teak

## **COLORS**

Cover Chestnut, Ash, Caramel

**Spa Shell** White Pearl, Desert, Midnight Canyon, Tuscan Sun, Sterling Marble

**EcoTech® Cabinet** Espresso, Coastal Gray, Teak

 $<sup>^{\</sup>star}$ Filled weight includes the weight of the occupants assuming an average weight of 175 lbs.