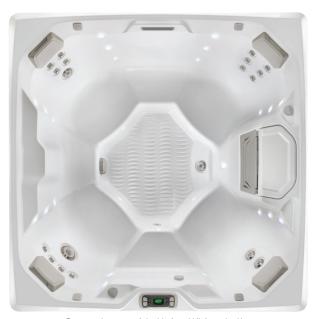

## Beam™

Beam shown with Alpine White shell

Beam shown with Alpine White shell & Sable cabinet

| Seating Capacity                                  | 4 adults                                                                                                                                                           |
|---------------------------------------------------|--------------------------------------------------------------------------------------------------------------------------------------------------------------------|
| Dimensions                                        | 6' 8" x 6' 8" x 33"/2.03m x 2.03m x 0.84m                                                                                                                          |
| Water Capacity                                    | 310 gallons/1,175 liters                                                                                                                                           |
| Weight                                            | 700 lbs./320 kg dry; 3,820 lbs./1,740 kg filled*                                                                                                                   |
| Spa Shell Options                                 | Alpine White, Ice Gray, Platinum, Tuscan Sun or Desert                                                                                                             |
| Cabinet Options                                   | Coastal Gray, Espresso or Sable                                                                                                                                    |
| Jets - 19<br>(w/ Brushed Stainless<br>Steel Trim) | 1 XL Directional jet 2 Standard Single Rotary jets 2 Standard Directional jets 14 Directional Precision jets                                                       |
| Water Feature                                     | Vidro® backlit ribbon waterfall                                                                                                                                    |
| Water Care System<br>(Optional)                   | ACE® Salt Water System or EverFresh® System                                                                                                                        |
| Jet Pump                                          | Wavemaster® 9000 One-Speed 2.5 HP,<br>continuous duty 5.2 HP, breakdown torque or<br>Wavemaster 7000 One-Speed 1.65 HP,<br>continuos duty 3.5 HP, breakdown torque |
| Circulation Pump                                  | SilentFlo 5000° for quiet, continuous filtration                                                                                                                   |
| Effective Filtration Area                         | 100 sq. ft., top-loading filters                                                                                                                                   |
| Ozone System                                      | FreshWater® III Corona Discharge                                                                                                                                   |
| Control System                                    | IQ 2020° with LCD control panel 230v/50amp, 60Hz<br>Includes G.F.C.I. protected sub-panel or 115v/20amp,<br>60Hz includes G.F.C.I. protected power cord            |
| Lighting System                                   | Raio® multi-color interior points of light (16)<br>Exterior multi-color lighting with timer                                                                        |
| Heater                                            | No-Fault®, 4,000w/230v                                                                                                                                             |
| Energy Efficiency                                 | FiberCor® insulation; Certified to the APSP 14<br>National Standard and the California Energy<br>Commission (CEC) in accordance with California law                |
| Vinyl Cover                                       | 3.5" to 2.5" tapered, 2 lb. density foam core, with hinge seal in Caramel, Chestnut, Slate, or Evergreen                                                           |
| Cover Lifter (Optional)                           | CoverCradle II, Lift 'n Glide® or UpRite®                                                                                                                          |
| Steps (Optional)                                  | Everwood® or Polymer                                                                                                                                               |
| Entertainment System (Optional)                   | Wireless Entertainment                                                                                                                                             |