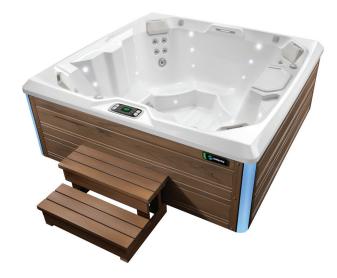

## Beam™

Beam shown with Alpine White shell

Beam shown with Alpine White shell & Sable cabinet

| Seating Capacity                                  | 4 adults                                                                                                                                                           |
|---------------------------------------------------|--------------------------------------------------------------------------------------------------------------------------------------------------------------------|
| Dimensions                                        | 6' 8" x 6' 8" x 33"/2.03m x 2.03m x 0.84m                                                                                                                          |
| Water Capacity                                    | 310 gallons/1,175 liters                                                                                                                                           |
| Weight                                            | 700 lbs./320 kg dry; 3,820 lbs./1,740 kg filled*                                                                                                                   |
| Spa Shell Options                                 | Alpine White, Ice Gray, Platinum, Tuscan Sun or Desert                                                                                                             |
| Cabinet Options                                   | Coastal Gray, Espresso or Sable                                                                                                                                    |
| Jets - 19<br>(w/ Brushed Stainless<br>Steel Trim) | 1 XL Directional jet 2 Standard Single Rotary jets 2 Standard Directional jets 14 Directional Precision jets                                                       |
| Water Feature                                     | Vidro® backlit ribbon waterfall                                                                                                                                    |
| Water Care System<br>(Optional)                   | ACE® Salt Water System or EverFresh® System                                                                                                                        |
| Jet Pump                                          | Wavemaster® 9000 One-Speed 2.5 HP,<br>continuous duty 5.2 HP, breakdown torque or<br>Wavemaster 7000 One-Speed 1.65 HP,<br>continuos duty 3.5 HP, breakdown torque |
| Circulation Pump                                  | SilentFlo 5000° for quiet, continuous filtration                                                                                                                   |
| Effective Filtration Area                         | 100 sq. ft., top-loading filters                                                                                                                                   |
| Ozone System                                      | FreshWater® III Corona Discharge                                                                                                                                   |
| Control System                                    | IQ 2020° with LCD control panel 230v/50amp, 60Hz<br>Includes G.F.C.I. protected sub-panel or 115v/20amp,<br>60Hz includes G.F.C.I. protected power cord            |
| Lighting System                                   | Raio® multi-color interior points of light (16)<br>Exterior multi-color lighting with timer                                                                        |
| Heater                                            | No-Fault®, 4,000w/230v                                                                                                                                             |
| Energy Efficiency                                 | FiberCor® insulation; Certified to the APSP 14<br>National Standard and the California Energy<br>Commission (CEC) in accordance with California law                |
| Vinyl Cover                                       | 3.5" to 2.5" tapered, 2 lb. density foam core, with hinge seal in Caramel, Chestnut, Slate, or Evergreen                                                           |
| Cover Lifter (Optional)                           | CoverCradle II, Lift 'n Glide® or UpRite®                                                                                                                          |
| Steps (Optional)                                  | Everwood® or Polymer                                                                                                                                               |
| Entertainment System (Optional)                   | Wireless Entertainment                                                                                                                                             |