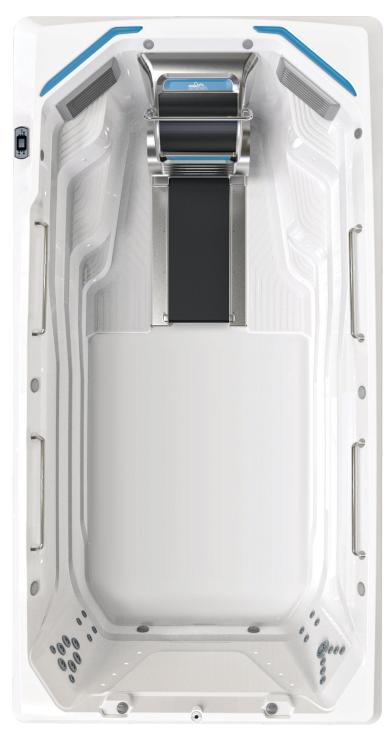

## When you want the best aquatic fitness and swim experience, an ordinary "swim spa" isn't going to cut it.

The E550 features the Endless Pools Swim Machine and (optional) underwater treadmill, for the great low-impact workouts we are known for. However, it's not what it has that makes the E550 so unique, it's what it doesn't have! The spa seating has been removed, the filtration and steps relocated to the front, and the width extended to 94" (from the standard 89"). With more room dedicated to swimming and exercising, including standing spa jets for post-workout rejuvenation, the E550 is the most spacious Fitness System for all your exercise needs.