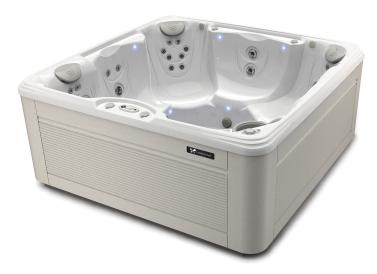

# Marino

Marino shown in Arctic White shell

Marino shown with Arctic White shell and Parchment cabinet

# COLORS

**Cover** Storm, Chestnut, Black

**Spa Shell** Arctic White, White Pearl, Desert, Midnight Canyon, Tuscan Sun

**EcoTech\* Cabinet** Ash, Java, Parchment

<sup>\*</sup> Filled weight includes the weight of the occupants assuming an average weight of 175 lbs.