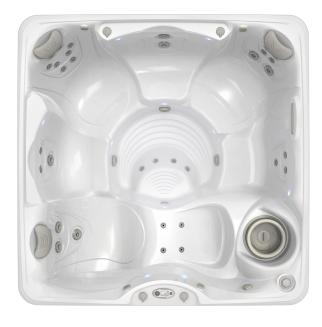

# Marino

Marino shown in Arctic White shell

Marino shown with Arctic White shell and Parchment cabinet

### DIMENSIONS

Seating Capacity 6 adults

**Dimensions** 7' x 7' x 36" / 213 cm x 213 cm x 91 cm

Water Capacity 360 gallons / 1,375 liters

**Weight** Dry: 835 lbs. / 380 kg; Filled\*: 4,885 lbs. / 2,235 kg

## PERFORMANCE FEATURES

**Jets** 35 Jets:

27 Euro 5 AdaptaFlo®

3 AdaptaSsage®

**Pumps** ReliaFlo® 1.5 HP Single-Speed Pump

ReliaFlo® 1.5 HP Dual-Speed Pump

**Heater** Hi-Flow Heater (4,000 Watts)

Electrical 230 V / 50 amp

### STYLE ENHANCEMENTS

LCD Controls LCD Control System

**Lighting** LED Lighting with 10 Interior Points-of-Light

Water Feature (1) Acquarella\* Waterfall

**Speakers (Optional)** 4 – 1" square

Entertainment (Optional) Wireless Audio System with BlueTooth® Technology;