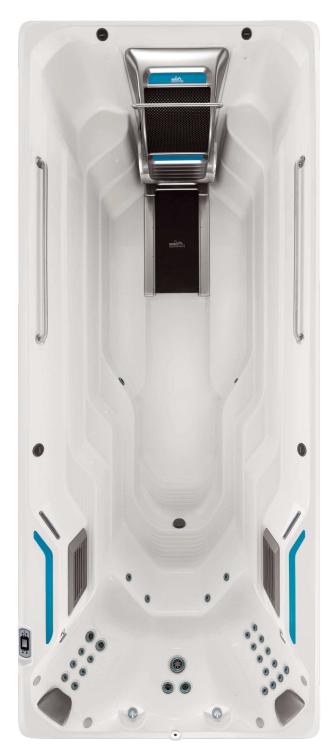

## Impeccable design meets spacious wellness.

There is nothing like the feeling you get after a rigorous workout. Your heart pumps, your muscles are stimulated, and your mind feels clear. This is the beauty of having your Endless Pools® Fitness System just steps away from your backdoor, where you can swim, run, exercise and relax in the privacy and convenience of your backyard. The E700 blends remarkable design features with the innovative Endless Pools Swim Machine and optional treadmill for a variety of low-impact fitness options. And, with its extended swim and exercise area, the E700 is accommodating to the most versatile workout routines.

## E700 | Endless Pools® Fitness Systems |

| Model Type                             | 58" Swim & Treadmill                                                                                                       | 58" Swim                                  | 52" Swim                                  |
|----------------------------------------|----------------------------------------------------------------------------------------------------------------------------|-------------------------------------------|-------------------------------------------|
| Dimensions                             | 17' L X 58" H X 89" W                                                                                                      | 17' L X 58" H X 89" W                     | 17' L X 52" H X 89" W                     |
| Water Capacity                         | 2,100 Gallons                                                                                                              | 2,150 Gallons                             | 1,975 Gallons                             |
| Weight                                 | 3,480 Lbs (Dry) /<br>22,745 Lbs (Filled*)                                                                                  | 3,025 Lbs (Dry) /<br>22,710 Lbs (Filled*) | 2,980 Lbs (Dry) /<br>21,205 Lbs (Filled*) |
| Swim Technology                        | Endless Pools® Swim Machine                                                                                                |                                           |                                           |
| Swim Power Unit                        | 5 HP Hydraulic Power Unit                                                                                                  |                                           |                                           |
| Hydromassage Seats                     | 3                                                                                                                          |                                           |                                           |
| Hydromassage Jets - 27                 | 1 Large Jet, 2 Rotary Jets, 2 Directional Jets, 22 Mini Jets                                                               |                                           |                                           |
| Hydromassage Jet Pump                  | 2.5 HP Continuous Duty; 5.2 HP Breakdown Torque - 1 Speed Pump                                                             |                                           |                                           |
| Control System                         | LCD Control Panel; 230v/60amp, 60 Hz, includes G.F.C.I. protected sub-panel                                                |                                           |                                           |
| Water Feature                          | 2 Illuminated Waterfalls                                                                                                   |                                           |                                           |
| Water Management System                | UVC Ozone                                                                                                                  |                                           |                                           |
| Circulation Pump                       | High-Flow Circulation Pump                                                                                                 |                                           |                                           |
| Effective Filtration Area              | 200 Square Feet (4 x 50 Square Feet)                                                                                       |                                           |                                           |
| Lighting System                        | 20 Multi-Color LED Points of Light & Exterior LED Illumination Bar                                                         |                                           |                                           |
| Substructure                           | 14-Gauge Galvanized Steel Frame                                                                                            |                                           |                                           |
| Base Pan                               | Thermoformed ABS Base Pan                                                                                                  |                                           |                                           |
| Heater                                 | 4000 watt                                                                                                                  |                                           |                                           |
| Energy Efficiency                      | Certified to the APSP 14 National Standard and the California Energy<br>Commission (CEC) in accordance with California Law |                                           |                                           |
| Stainless Steel Grab Rails             | 3 Satin Stainless Steel Rails                                                                                              |                                           |                                           |
| Music Option                           | 8 Speakers + Subwoofer, Bluetooth® Enabled                                                                                 |                                           |                                           |
| *Includes water and 10 adults weighing | 175 lbs. each                                                                                                              |                                           |                                           |