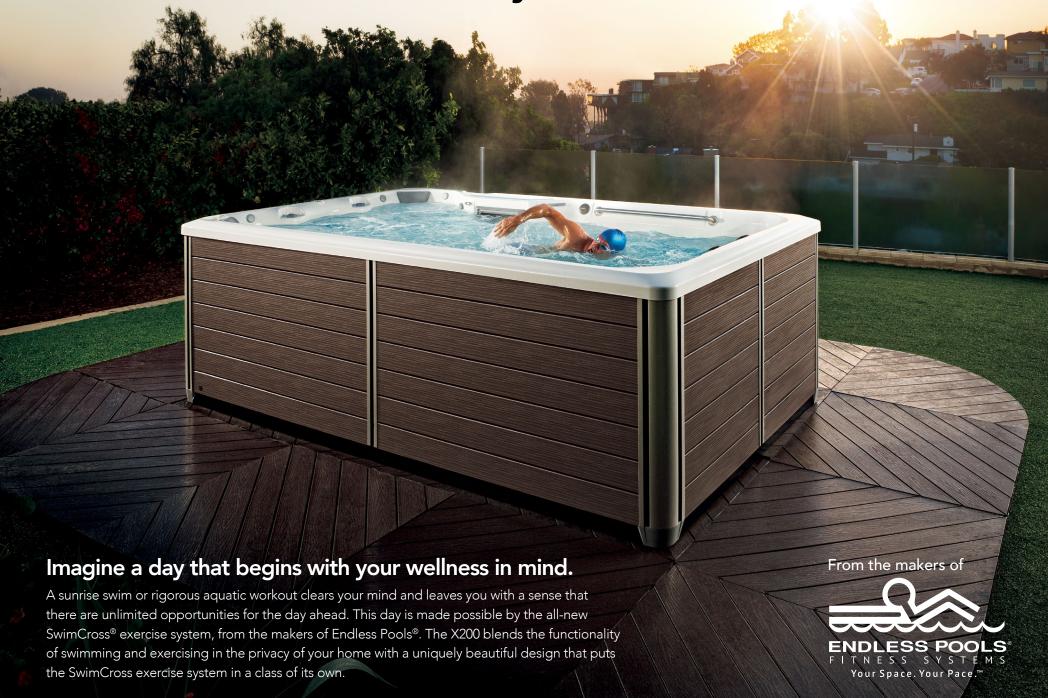

## SwimCross® Exercise Systems | X200



## X200 | SwimCross® Exercise Systems | From the makers of Exercise Systems |



| Dimensions                             | 12′ L x 50″ H x 89″ W                                                                                                  |
|----------------------------------------|------------------------------------------------------------------------------------------------------------------------|
| Water Capacity                         | 1,210 Gallons                                                                                                          |
| Weight                                 | 2,255 lbs. (Dry) / 14,100 lbs. (Filled*)                                                                               |
| Swim Technology                        | 5 Swim Jets – Max