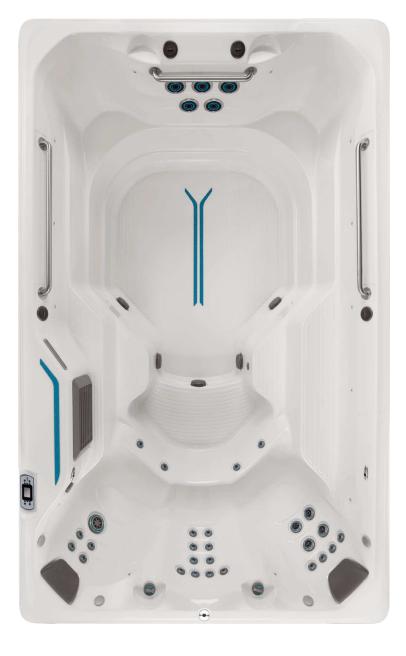

## SwimCross® Exercise Systems | X200

## X200 | SwimCross® Exercise Systems | From the makers of Exercise Systems |

| Dimensions                             | 12′ L x 50″ H x 89″ W                                                                                                  |
|----------------------------------------|------------------------------------------------------------------------------------------------------------------------|
| Water Capacity                         | 1,210 Gallons                                                                                                          |
| Weight                                 | 2,255 lbs. (Dry) / 14,100 lbs. (Filled*)                                                                               |
| Swim Technology                        | 5 Swim Jets – Max 320 Gallons Per Minute                                                                               |
| Swim Jet Pumps                         | 2.5 HP Continuous Duty; 5.2 HP Breakdown Torque –<br>(1) Single Speed & (1) Dual Speed                                 |
| Hydromassage Seats                     | 3                                                                                                                      |
| Hydromassage Jets - 27                 | 1 Large Jet, 2 Rotary Jets, 2 Directional Jets, 22 Mini Jets                                                           |
| Hydromassage Jet Pump                  | 2.5 HP Continuous Duty; 5.2 HP Breakdown Torque – Dual Speed Pump                                                      |
| Control System                         | LCD Control Panel; 230v/60amp, 60 Hz, includes G.F.C.I. protected sub-panel                                            |
| Water Feature                          | Illuminated Waterfall                                                                                                  |
| Water Management System                | UVC + CD Ozone                                                                                                         |
| Effective Filtration Area              | 100 Square Feet (2 x 50 Square Feet)                                                                                   |
| Lighting System                        | 15 Multi-Color LED Lights                                                                                              |
| Substructure                           | 14-Gauge Galvanized Steel Frame                                                                                        |
| Base Pan                               | Thermoformed ABS Base Pan                                                                                              |
| Heater                                 | 4000 watt                                                                                                              |
| Energy Efficiency                      | Certified to the APSP 14 National Standard and the California Enegy Commission (CEC) in accordance with California Law |
| Stainless Steel Grab Rails             | 3 Satin Stainless Steel Rails                                                                                          |
| Music Option                           | 8 Speakers + Subwoofer, Bluetooth® Enabled                                                                             |
| *Includes water and 10 adults weighing | 175 lbs cash                                                                                                           |