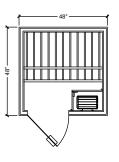

## NORTHSTAR INDOOR SAUNA NSI-44

With the NSI-44, a true Finnish sauna experience is possible in only 16 sq. ft. of floor space. The NSI-44 comes equipped with the same features as other NorthStar saunas, but with the 120-volt stainless steel "Junior" heater (1.7 kW or 2.2 kW/120V/with cord/plug) instead of a 240-volt heater. Simply assemble, plug it into the closest dedicated outlet and you're ready—no finishing work, no plumbing and no electrical. As with all NorthStar saunas, the NSI-44 includes a SaunaLogic2 control with worldwide mobile app.