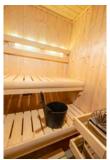

## NorthStar Indoor Saunas include the following:

- Nordic White Spruce (NWS) interior and exterior
- Benches, backrests, and all surfaces that touch the bather: Clear Aspen or Abachi
- Integral Backrest LED lighting (with RGBW color light therapy)
- All-glass door, bronze tinted glass
- All sizes except for 4'x4', have sidelite window, bronze tinted, insulated glass
- Heater and control:
  - 4'x4' is Junior heater with SL2: 1.7 kW/120V or 2.2 kW/120V
  - 4'x6': 4.5kW Viki heater with SL2
  - 5'x6' and 5'x7': 6.0 kW Viki heater with SL2
- All NorthStar Series saunas include SL2 control with worldwide functionality mobile app
- Rento Pisara Bucket and Ladle