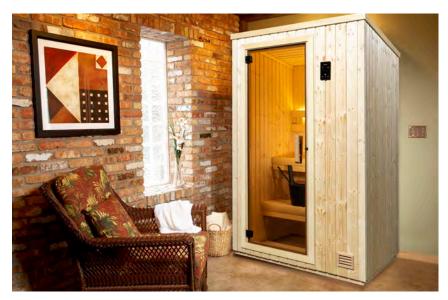

## HEALTHY DAILY LIVING IS MORE ACHIEVABLE THAN EVER WITH A FINNLEO NORTHSTAR SAUNA.

## NORTHSTAR INDOOR SAUNA NSI-44

With the NSI-44, a true Finnish sauna experience is possible in only 16 sq. ft. of floor space. The NSI-44 comes equipped with the same features as other NorthStar saunas, but with the 120-volt stainless steel "Junior" heater (1.7 kW or 2.2 kW/120V/with cord/plug) instead of a 240-volt heater. Simply assemble, plug it into the closest dedicated outlet and you're ready—no finishing work, no plumbing and no electrical. As with all NorthStar saunas, the NSI-44 includes a SaunaLogic2 control with worldwide mobile app.