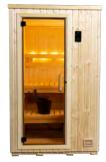

## NORTHSTAR INDOOR SAUNA NSI-44

With the NSI-44, a true Finnish sauna experience is possible in only 16 sq. ft. of floor space. The NSI-44 comes equipped with the same features as other NorthStar saunas, but with the 120-volt stainless steel "Junior" heater (1.7 kW or 2.2 kW/120V/with cord/plug) instead of a 240-volt heater. Simply assemble, plug it into the closest dedicated outlet and you're ready—no finishing work, no plumbing and no electrical. As with all NorthStar saunas, the NSI-44 includes a SaunaLogic2 control with worldwide mobile app.