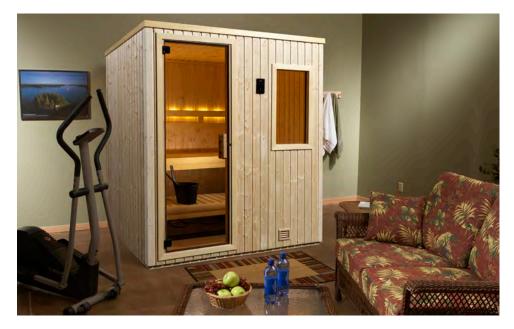

## NORTHSTAR INDOOR SAUNA NSI-46

This 4'x6' sauna is ideal for two or three people, including a top bench long enough to comfortably lie down.

The NSI-46 includes a Viki 4.5 kW stainless steel heater and SaunaLogic2 control.

## NORTHSTAR INDOOR SAUNA NSI-56

The NSI-56, only 30 sq. ft. in size, feels surprisingly roomy. With an O.D. of 5'x6', sauna bathers can comfortably lie down on the top bench or comfortably seat three, with room to sit on the lower bench for those wanting to sit in a lower-heat zone. The sauna includes a Viki 6.0 kW stainless steel heater with SaunaLogic2 control and mobile app.