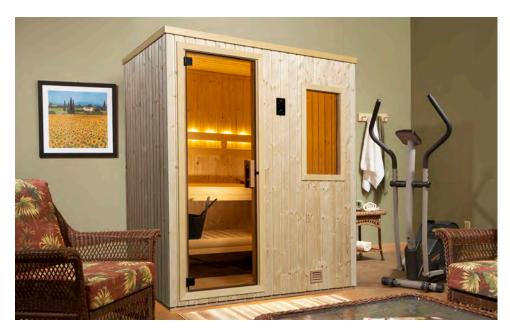

## NORTHSTAR INDOOR SAUNA NSI-56

The NSI-56, only 30 sq. ft. in size, feels surprisingly roomy. With an O.D. of 5'x6', sauna bathers can comfortably lie down on the top bench or comfortably seat three, with room to sit on the lower bench for those wanting to sit in a lower-heat zone. The sauna includes a Viki 6.0 kW stainless steel heater with SaunaLogic2 control and mobile app.