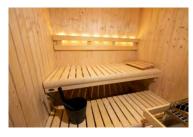

## NORTHSTAR INDOOR SAUNA NSI-46

This 4'x6' sauna is ideal for two or three people, including a top bench long enough to comfortably lie down.

The NSI-46 includes a Viki 4.5 kW stainless steel heater and SaunaLogic2 control.

## NORTHSTAR INDOOR SAUNA NSI-56

The NSI-56, only 30 sq. ft. in size, feels surprisingly roomy. With an O.D. of 5'x6', sauna bathers can comfortably lie down on the top bench or comfortably seat three, with room to sit on the lower bench for those wanting to sit in a lower-heat zone. The sauna includes a Viki 6.0 kW stainless steel heater with SaunaLogic2 control and mobile app.