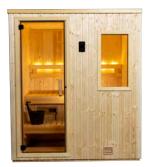

## NORTHSTAR INDOOR SAUNA NSI-56

The NSI-56, only 30 sq. ft. in size, feels surprisingly roomy. With an O.D. of 5'x6', sauna bathers can comfortably lie down on the top bench or comfortably seat three, with room to sit on the lower bench for those wanting to sit in a lower-heat zone. The sauna includes a Viki 6.0 kW stainless steel heater with SaunaLogic2 control and mobile app.