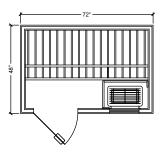

## NORTHSTAR INDOOR SAUNA NSI-56

The NSI-56, only 30 sq. ft. in size, feels surprisingly roomy. With an O.D. of 5'x6', sauna bathers can comfortably lie down on the top bench or comfortably seat three, with room to sit on the lower bench for those wanting to sit in a lower-heat zone. The sauna includes a Viki 6.0 kW stainless steel heater with SaunaLogic2 control and mobile app.