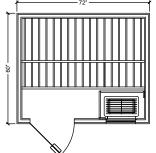

## NORTHSTAR INDOOR SAUNA NSI-46

This 4'x6' sauna is ideal for two or three people, including a top bench long enough to comfortably lie down.

The NSI-46 includes a Viki 4.5 kW stainless steel heater and SaunaLogic2 control.

## NORTHSTAR INDOOR SAUNA NSI-56

The NSI-56, only 30 sq. ft. in size, feels surprisingly roomy. With an O.D. of 5'x6', sauna bathers can comfortably lie down on the top bench or comfortably seat three, with room to sit on the lower bench for those wanting to sit in a lower-heat zone. The sauna includes a Viki 6.0 kW stainless steel heater with SaunaLogic2 control and mobile app.