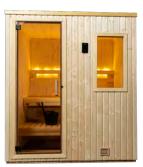

## NORTHSTAR INDOOR SAUNA NSI-46

This 4'x6' sauna is ideal for two or three people, including a top bench long enough to comfortably lie down.

The NSI-46 includes a Viki 4.5 kW stainless steel heater and SaunaLogic2 control.

## NORTHSTAR INDOOR SAUNA NSI-56

The NSI-56, only 30 sq. ft. in size, feels surprisingly roomy. With an O.D. of 5'x6', sauna bathers can comfortably lie down on the top bench or comfortably seat three, with room to sit on the lower bench for those wanting to sit in a lower-heat zone. The sauna includes a Viki 6.0 kW stainless steel heater with SaunaLogic2 control and mobile app.