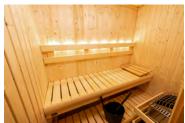

## NORTHSTAR INDOOR SAUNA NSI-56

The NSI-56, only 30 sq. ft. in size, feels surprisingly roomy. With an O.D. of 5'x6', sauna bathers can comfortably lie down on the top bench or comfortably seat three, with room to sit on the lower bench for those wanting to sit in a lower-heat zone. The sauna includes a Viki 6.0 kW stainless steel heater with SaunaLogic2 control and mobile app.