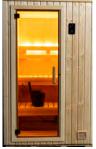

## **COLOR THERAPY**

Psychological and Therapeutic Effects of Color

All NorthStar Series Saunas include color therapy lighting systems—discreetly integrated into the backrests. In addition to white light, the LED lighting system can create six different colors (Red, Green, Blue, Yellow, Turquoise and Violet); choose the color according to the mood desired.