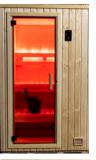

## **COLOR THERAPY**

Psychological and Therapeutic Effects of Color

All NorthStar Series Saunas include color therapy lighting systems—discreetly integrated into the backrests. In addition to white light, the LED lighting system can create six different colors (Red, Green, Blue, Yellow, Turquoise and Violet); choose the color according to the mood desired.