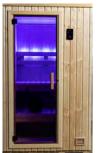

## **COLOR THERAPY**

Psychological and Therapeutic Effects of Color

All NorthStar Series Saunas include color therapy lighting systems—discreetly integrated into the backrests. In addition to white light, the LED lighting system can create six different colors (Red, Green, Blue, Yellow, Turquoise and Violet); choose the color according to the mood desired.