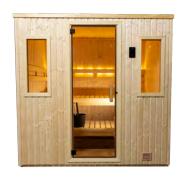

## NORTHSTAR INDOOR SAUNA NSI-57

The NSI-57, one of our most popular models, is amazingly roomy, yet only takes up 35 sq. ft. of floor space. With an L-shaped top bench, it comfortably seats four or five people and plenty of room for two to lie down.