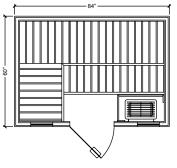

## NORTHSTAR INDOOR SAUNA NSI-57

The NSI-57, one of our most popular models, is amazingly roomy, yet only takes up 35 sq. ft. of floor space. With an L-shaped top bench, it comfortably seats four or five people and plenty of room for two to lie down.