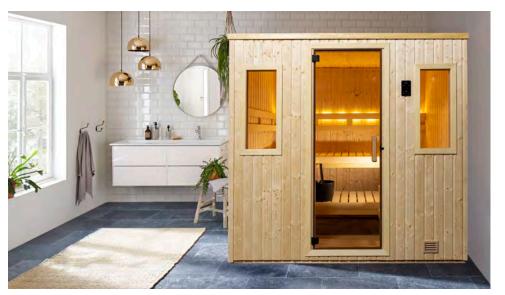

## NORTHSTAR INDOOR SAUNA NSI-57

The NSI-57, one of our most popular models, is amazingly roomy, yet only takes up 35 sq. ft. of floor space. With an L-shaped top bench, it comfortably seats four or five people and plenty of room for two to lie down.

The NSI-57 includes a Viki 6.0 kW stainless steel heater with SaunaLogic2 control and mobile app.