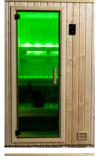

## **COLOR THERAPY**

Psychological and Therapeutic Effects of Color

All NorthStar Series Saunas include color therapy lighting systems—discreetly integrated into the backrests. In addition to white light, the LED lighting system can create six different colors (Red, Green, Blue, Yellow, Turquoise and Violet); choose the color according to the mood desired.