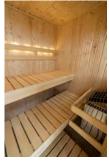

## NORTHSTAR OUTDOOR SAUNA NSO-46

The NSO-46 is a compact 4'x6' with only 24 sq. ft. of surface area needed. The sauna includes a Viki 4.5 kW stainless steel heater with SL2 control.

## NORTHSTAR OUTDOOR SAUNA NSO-56

Similar to the NSO-46 but with one foot of extra depth and a 6 kW Viki heater. It, of course, includes the popular SL2 control with mobile app.

All NorthStar Outdoor Saunas must be painted or stained immediately after installation (see additional paint information in the NorthStar Outdoor Sauna Installation Manual). Choose a color to match the house, or go with a classic Nordic look and paint it black as shown below.