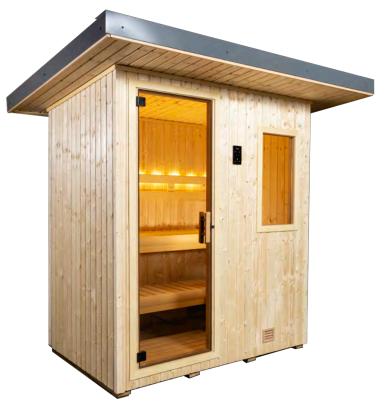

## NORTHSTAR OUTDOOR SAUNA NSO-46

The NSO-46 is a compact 4'x6' with only 24 sq. ft. of surface area needed. The sauna includes a Viki 4.5 kW stainless steel heater with SL2 control.