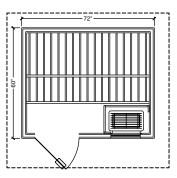

## NORTHSTAR OUTDOOR SAUNA NSO-46

The NSO-46 is a compact 4'x6' with only 24 sq. ft. of surface area needed. The sauna includes a Viki 4.5 kW stainless steel heater with SL2 control.

## NORTHSTAR OUTDOOR SAUNA NSO-56

Similar to the NSO-46 but with one foot of extra depth and a 6 kW Viki heater. It, of course, includes the popular SL2 control with mobile app.

All NorthStar Outdoor Saunas must be painted or stained immediately after installation (see additional paint information in the NorthStar Outdoor Sauna Installation Manual). Choose a color to match the house, or go with a classic Nordic look and paint it black as shown below.