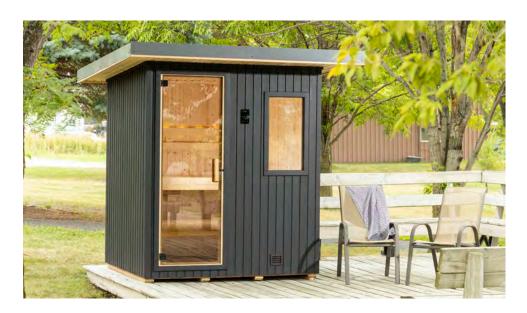

## NORTHSTAR OUTDOOR SAUNA NSO-56

Similar to the NSO-46 but with one foot of extra depth and a 6 kW Viki heater. It, of course, includes the popular SL2 control with mobile app.

All NorthStar Outdoor Saunas must be painted or stained immediately after installation (see additional paint information in the NorthStar Outdoor Sauna Installation Manual). Choose a color to match the house, or go with a classic Nordic look and paint it black as shown below.