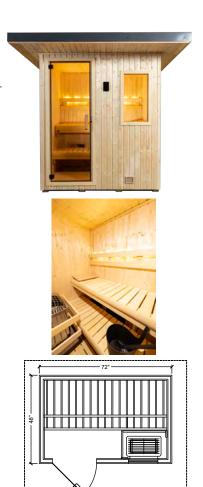

## NORTHSTAR OUTDOOR SAUNA NSO-56

Similar to the NSO-46 but with one foot of extra depth and a 6 kW Viki heater. It, of course, includes the popular SL2 control with mobile app.

All NorthStar Outdoor Saunas must be painted or stained immediately after installation (see additional paint information in the NorthStar Outdoor Sauna Installation Manual). Choose a color to match the house, or go with a classic Nordic look and paint it black as shown below.

All NSO Height = 89 7/8"