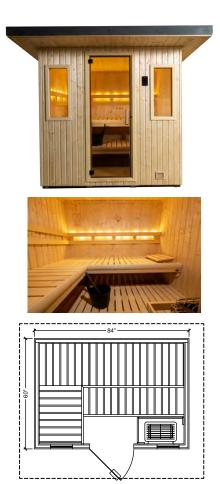

## NORTHSTAR OUTDOOR SAUNA NSO-57

Our roomiest NorthStar Outdoor Sauna, the 5'x7' sauna includes an L-shaped top bench, with seating for five or two people lying down. The NSO-57 includes a Viki 6 kW stainless steel heater with SaunaLogic2 control and mobile app.