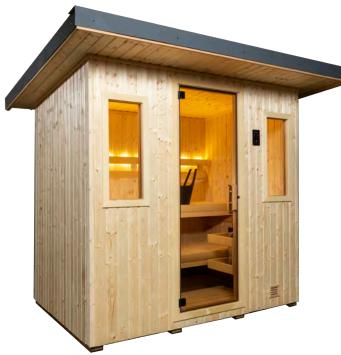

## NORTHSTAR OUTDOOR SAUNA NSO-57

Our roomiest NorthStar Outdoor Sauna, the 5'x7' sauna includes an L-shaped top bench, with seating for five or two people lying down. The NSO-57 includes a Viki 6 kW stainless steel heater with SaunaLogic2 control and mobile app.