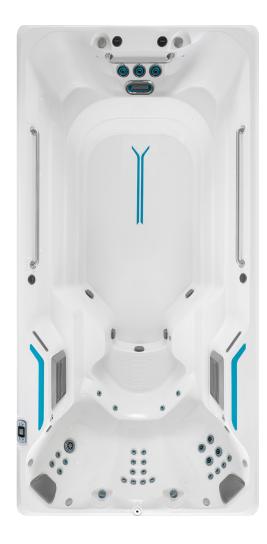

Not only visually stunning, the X500 was purposely designed for any level of user to attain a complete body workout. With its generous swim and exercise area, along with easy entry and variable speed swim jet system, the X500 takes backyard fitness and family time to a whole new level. It's time to put wellness into your daily routine.

## X500 SwimCross® Exercise Systems

| Dimensions                                           | 15' L x 89" W x 50" H                                                                                                      |
|------------------------------------------------------|----------------------------------------------------------------------------------------------------------------------------|
| Water Capacity                                       | 1,650 Gallons                                                                                                              |
| Weight                                               | 2,705 lbs. (Dry) / 18,200 lbs. (Filled*)                                                                                   |
| Swim Technology                                      | 3 round Swim Jets, 1 River Jet                                                                                             |
| Swim Jet Pumps                                       | 2.5 HP Continuous Duty; 5.2 HP Breakdown Torque –<br>(1) Single Speed & (1) Dual Speed                                     |
| Hydromassage Seats                                   | 3                                                                                                                          |
| Hydromassage Jets – 27                               | 1 Large Jet, 2 Rotary Jets, 2 Directional Jets, 22 Mini Jets                                                               |
| Hydromassage Jet Pump                                | 2.5 HP Continuous Duty; 5.2 HP Breakdown Torque – Dual Speed Pump                                                          |
| Control System                                       | LCD Control Panel; 230v/60amp, 60 Hz, includes G.F.C.I. protected sub-panel                                                |
| Water Feature                                        | 2 Illuminated Waterfalls                                                                                                   |
| Water Management System                              | UVC + CD Ozone                                                                                                             |
| Effective Filtration Area                            | 200 Square Feet                                                                                                            |
| Lighting System                                      | 16 Multi-Color LED Lights, Exterior LED Lighting (optional)                                                                |
| Substructure                                         | 14-Gauge Galvanized Steel Frame                                                                                            |
| Base Pan                                             | Thermoformed ABS Base Pan                                                                                                  |
| Energy Efficiency                                    | Certified to the APSP 14 National Standard and the California Energy<br>Commission (CEC) in accordance with California Law |
| Music Option                                         | 8 Speakers + Subwoofer, Bluetooth® Enabled                                                                                 |
| *Includes water and 10 adults weighing 175 lbs. each |                                                                                                                            |