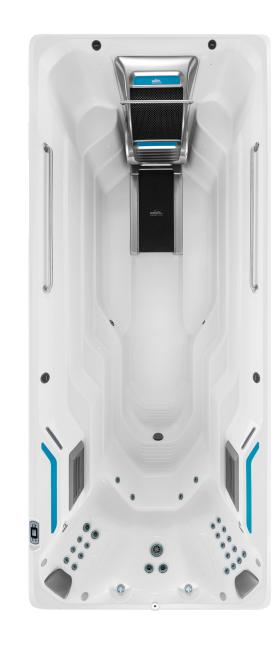

What sets the E700 apart from the competition? For starters, there's the Endless Pools swim current, the result of over 30 years of innovation. You get the smoothest swimming experience, adjustable resistance for all-level workouts, and enough power to keep kids entertained for hours! Add our exclusive underwater treadmill for even more fitness versatility. And with its three invigorating hydromassage seats, the E700 might just replace the living room as your family's go-to destination!

## E700 Endless Pools<sup>®</sup> Fitness Systems

Mocha

| MODEL TYPE                            | 58" SWIM & TREADMILL                                                        | 58" SWIM                                                      | SHELL COLORS  |
|---------------------------------------|-----------------------------------------------------------------------------|---------------------------------------------------------------|---------------|
| Dimensions                            | 17' L x 89" W x 58" H                                                       | 17' L x 89" W x 58" H                                         |               |
| Water Capacity                        | 2,100 Gallons                                                               | 2,150 Gallons                                                 |               |
| Weight                                | 3,150 Lbs (Dry) /<br>22,395 Lbs (Filled*)                                   | 3,025 Lbs (Dry) /<br>22,685 Lbs (Filled*)                     |               |
| Swim Technology                       | Endless Pools® Swim Machine                                                 |                                                               |               |
| Swim Power Unit                       | 5 HP Hydraulic Power Unit                                                   |                                                               | lce Gray      |
| Hydromassage Seats                    | 3                                                                           |                                                               |               |
| Hydromassage Jets - 27                | 1 Large Jet, 2 Rotary Jets, 2 Directional Jets, 22 Mini Jets                |                                                               | -             |
| Hydromassage Jet Pump                 | 2.5 HP Continuous Duty; 5.2 HP Breakdown Torque - 1 Speed Pump              |                                                               |               |
| Control System                        | LCD Control Panel; 230v/60amp, 60 Hz, includes G.F.C.I. protected sub-panel |                                                               |               |
| Water Feature                         | 2 Illuminated Waterfalls                                                    |                                                               | Alpine White  |
| Water Management System               | UVC + CD Ozone                                                              |                                                               | Alpine White  |
| Effective Filtration Area             | 200 Square Feet                                                             |                                                               | CABINET COLOR |
| Lighting System                       | 20 Multi-Color LED Points of Light & Exterior LED Illumination Bar          |                                                               |               |
| Substructure                          | 14-Gauge Galvanized Steel Frame                                             |                                                               |               |
| Base Pan                              | Thermoformed ABS Base Pan                                                   |                                                               |               |
| Energy Efficiency                     | Certified to the APSP 14 Nationa<br>Commission (CEC) in accordance          | l Standard and the California Energy<br>9 with California Law |               |
| Music Option                          | 8 Speakers + Subwoofer, Bluetoo                                             | oth® Enabled                                                  | Gray          |
| *Includes water and 10 adults weighin | ng 175 lbs. each                                                            |                                                               |               |