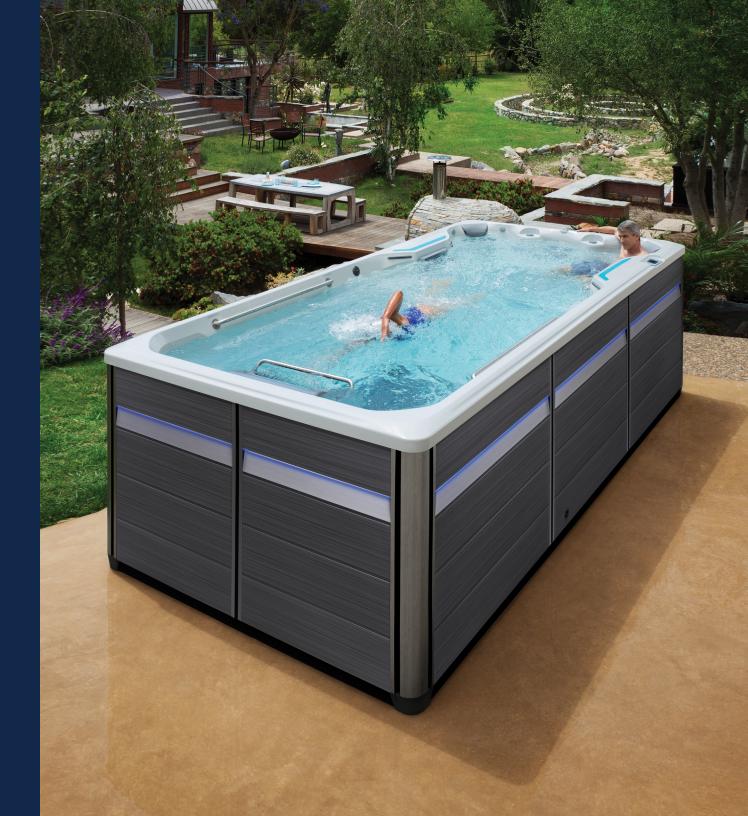

## Ingenious design with room for all.

Welcome to your new happy place. There's plenty of space for all to get active, play, revive, and relax. The Endless Pools® Fitness Systems E700 features ample room for fitness, fun, and swimming in place. You'll love the flawless design, easy maintenance, and unparalleled versatility.

What sets the E700 apart from the competition? For starters, there's the Endless Pools swim current, the result of over 30 years of innovation. You get the smoothest swimming experience, adjustable resistance for all-level workouts, and enough power to keep kids entertained for hours! Add our exclusive underwater treadmill for even more fitness versatility. And with its three invigorating hydromassage seats, the E700 might just replace the living room as your family's go-to destination!