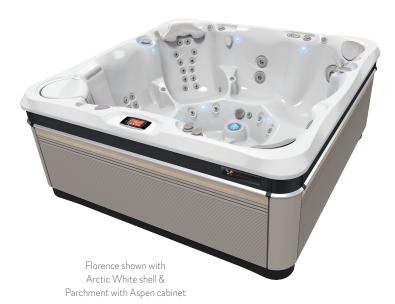

# Florence

Florence shown in Arctic White shell

### COLORS

| Cover                             | Storm, Chestnut, Black                                           |
|-----------------------------------|------------------------------------------------------------------|
| Spa Shell                         | White Pearl, Platinum, Tuscan Sun, Arctic White, Midnight Canyon |
| EcoTech <sup>®</sup> Plus Cabinet | Java with Dark Oak, Ash with Medium Oak, Parchment with Aspen    |