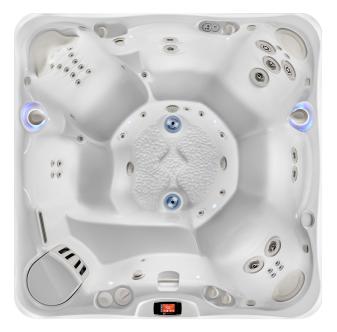

#### PERFORMANCE FEATURES

| Jets                              | 46 Jets:<br>32 Euro<br>4 VersaSsage"<br>4 AdaptaSsage"<br>2 Euro-Pulse"<br>2 OrbiSsage"<br>2 Euphoria |
|-----------------------------------|-------------------------------------------------------------------------------------------------------|
| Atlas <sup>®</sup> Massage System | 1 System                                                                                              |
| Pumps                             | ReliaFlo <sup>®</sup> 2.5 HP Single-Speed Pump<br>ReliaFlo <sup>®</sup> 2.5 HP Dual-Speed Pump        |
| Circulation Pump                  | EnergyPro <sup>®</sup> Circulation Pump                                                               |
| Heater                            | EnergyPro <sup>®</sup> Titanium Heater (4,000 Watts)                                                  |
| Electrical                        | 230 V / 50 amp; GFCI Sub-panel (50 amp) included                                                      |
| Energy Efficiency                 | Fully-insulated with FiberCor <sup>®</sup> material, 2 lb. density, CEC-compliant                     |

#### STYLE ENHANCEMENTS

| LCD Controls                             | Advent <sup>®</sup> LCD Touchscreen Control with Auxiliary Panel                                               |
|------------------------------------------|----------------------------------------------------------------------------------------------------------------|
| Lighting                                 | SpaGlo" Multi-zone LED Lighting with<br>10 Interior Points-of-Light & Exterior Light Bar                       |
| On/Ready Light                           | Large acrylic logo plate with On / Ready indicator light                                                       |
| Water Feature                            | 1 Acquarella Waterfall with LED lighting                                                                       |
| Speakers (Optional)                      | 6 – 1″ square                                                                                                  |
| Entertainment (Optional)                 | Wireless Audio System with BlueTooth® Technology;<br>Subwoofer; 22″ HD Wireless Monitor (each sold separately) |
| Bottom Seal                              | ABS Base Pan                                                                                                   |
|                                          |                                                                                                                |
| Insulating Cover                         | WeatherPro™ 4″ tapered custom fit with hinge seal                                                              |
| Insulating Cover<br>Cover Lifter Options | WeatherPro™ 4″ tapered custom fit with hinge seal<br>ProLift* II, ProLift* III, or ProLift* IV                 |