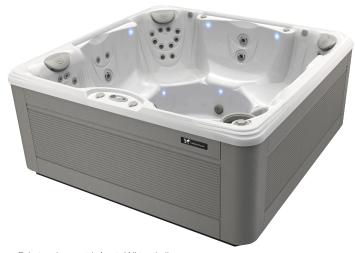

# **Palatino**®

Palatino shown in Arctic White shell

Palatino shown with Arctic White shell and Java cabinet

## COLORS

Cover Storm, Chestnut, Black

**Spa Shell** Arctic White, White Pearl, Desert, Midnight Canyon, Tuscan Sun

**EcoTech\* Cabinet** Ash, Java, Parchment

<sup>\*</sup> Filled weight includes the weight of the occupants assuming an average weight of 175 lbs.