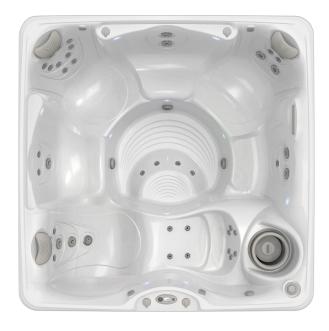

# **Palatino**®

Palatino shown in Arctic White shell

Palatino shown with Arctic White shell and Java cabinet

#### DIMENSIONS

Seating Capacity 6 adults

**Dimensions** 7'5" x 7'5" x 38.5" / 226 cm x 226 cm x 98 cm

Water Capacity 400 gallons / 1,525 liters

**Weight** Dry: 910 lbs. / 415 kg; Filled\*: 5,295 lbs. / 2,420 kg

### PERFORMANCE FEATURES

**Jets** 45 Jets:

35 Euro 6 AdaptaFlo®

4 AdaptaSsage

**Pumps** ReliaFlo 2.5 HP Single-Speed Pump

ReliaFlo\* 2.5 HP Dual-Speed Pump

**Heater** Hi-Flow Heater (4,000 Watts)

Electrical 230 V / 50 amp